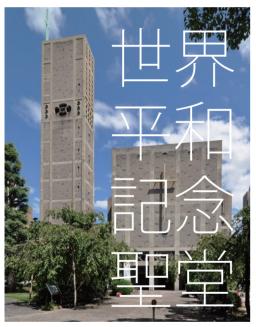

#### 世界平和記念聖堂

(広島市中区・村野藤吾・1954年)

村野藤吾らしい丁寧なディテール、和の デザイン要素、世界各地からの支援の証 など、見どころの多い名作建築を解説付 きで見学します。

(鐘楼の見学は行いません)

【時間】14:00~15:15 【参加費】500円

11.17 (日)

定員 15 名