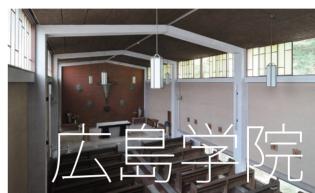

### 広島学院 修道院

(広島市西区・竹中工務店・1957年)

広島の建築を特徴付ける 1950 年代の復興期モダニズムの一つ。研ぎ出し仕上げの床など、丁寧なつくりが印象的です。 聖堂や共用部を中心に、通常非公開の建物を特別に見学します。

【時間】14:00~15:00 【参加費】700円

11.17 (日)

定員30名